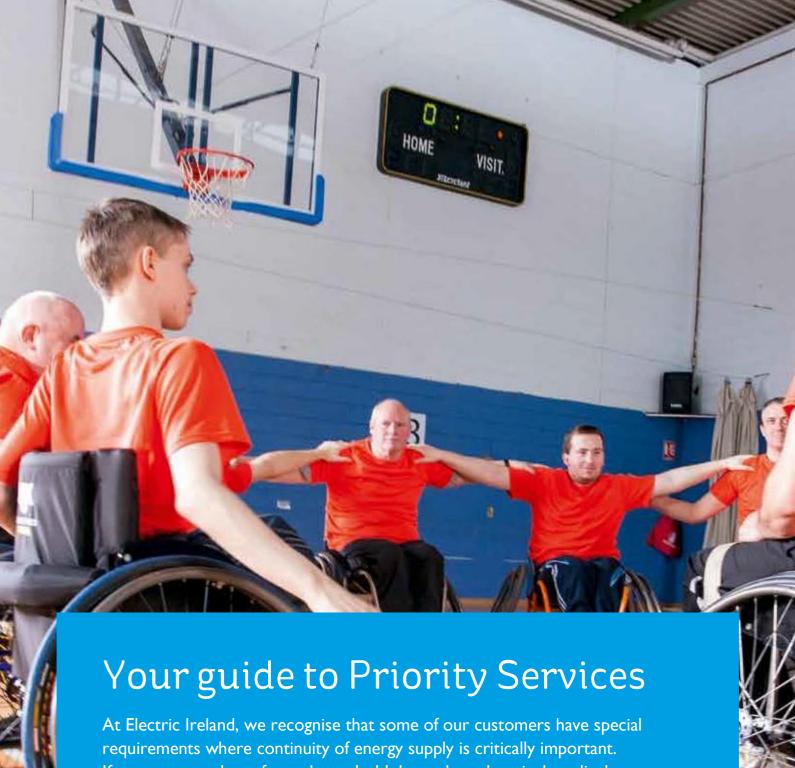

## Caring for our vulnerable customers

Registration forms

electricireland.com

At Electric Ireland, we recognise that some of our customers have special requirements where continuity of energy supply is critically important. If you or a member of your household depend on electrical medical equipment (e.g. home dialysis machine, a ventilator or an oxygen concentrator), please use this form to register with us.

Electric Ireland will not request disconnection of registered Priority Service customers unless asked to do so by you or for fault/safety/maintenance reasons.

To register with us as a Priority Services customer, please complete the form included and return it to us.

## Priority Services – for customers critically dependent on electricity supply

Electric Ireland requires the below information to record the special requirements of certain customers. The data controller is the Electricity Supply Board, trading as Electric Ireland. Please refer to our Privacy Notice, available at <a href="https://www.electricireland.com">www.electricireland.com</a>, we can also provide a copy on request.