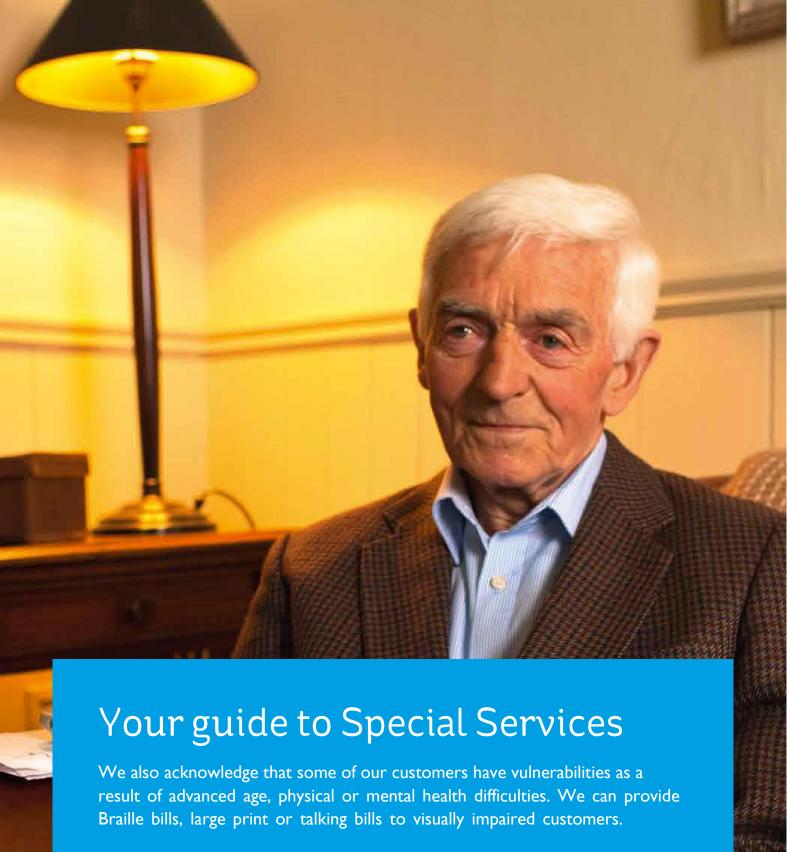

If you have a mobility difficulty, please contact us on 0800 313 4926 to discuss your needs.

Electric Ireland will never request disconnection of registered Special Service customers during winter months unless asked to do so by you or for fault/safety/maintenance reasons. To register with us as a Special Services customer, please complete the form included and return it to us.

## Special Services – for customers particularly vulnerable during winter months

Electric Ireland requires the below information to record the special requirements of certain customers. The data controller is the Electricity Supply Board, trading as Electric Ireland. Please refer to our Privacy Notice, available at <a href="https://www.electricireland.com">www.electricireland.com</a>, we can also provide a copy on request.